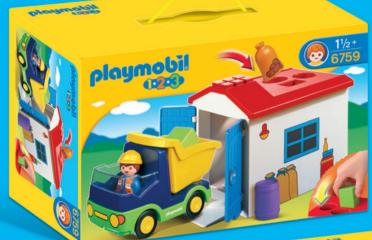

### By plane, train or bus let the journey begin!

**6759 Truck with Garage** Reverse park the car in the garage and then load it through the roof!