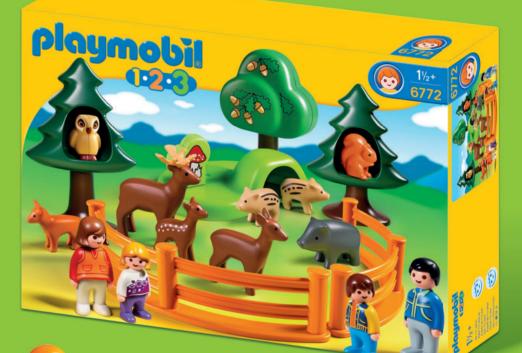

#### 6772 Forest Animal Park

The whole family is watching the wild boars and deer in the Forest Animal Park. The owl and squirrel watch from their hiding place in the trees.

6749 Mother with Baby and Stroller