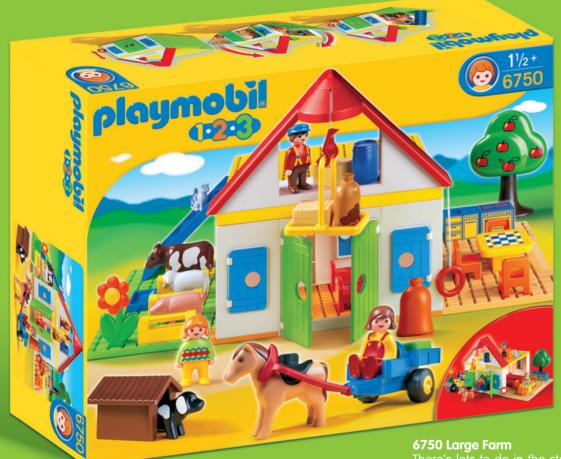

### There's a lot to do on the large farm!

There's lots to do in the stable! The farmer feeds the pig while the kids tend to the other animals. At the end of the day, everyone comes together for dinner in the kitchen.