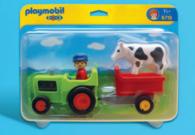

#### 6779 Pony Wagon

6715 Farmer with Tractor

passes by.

The farmer uses his tractor with trailer to plow his fields. He can see his cow

he colorful pony wagon with emovable cover is perfect for cozy ides through the countryside. playmobil (1213)