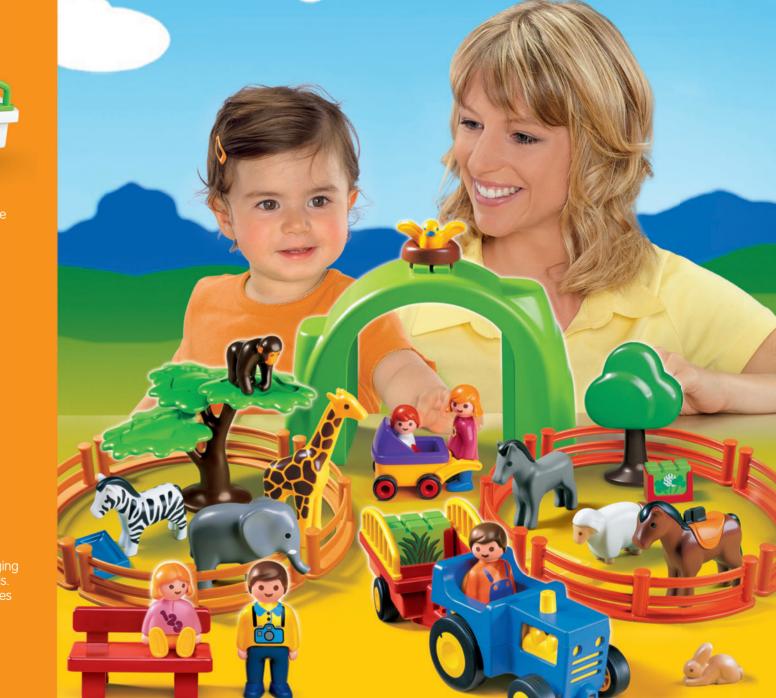

# Wild adventures at the zool

playmobil (200 **6743 Safari Truck with Rhino** The zookeeper transports the large rhino to his new home.

11/

6754 Large Zoo Make way for the zookeeper! He's bringing food for all the animals. The elephant welcomes visitors with a friendly "Tooroo"